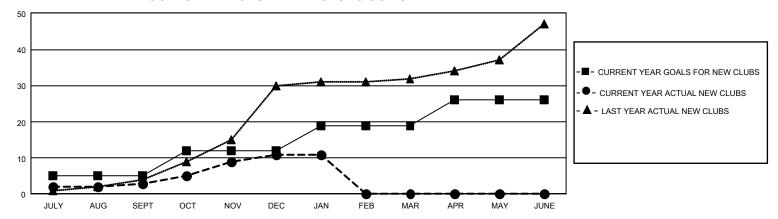

## GOALS AND ACTUAL NEW CLUBS CUMULATIVE

## GMT Constitutional Area 3, Group E

REPORT DOES NOT INCLUDE CLUBS IN UNDISTRICTED AREAS.

| ll "          |                       |           |               |               |  |
|---------------|-----------------------|-----------|---------------|---------------|--|
|               | RESULTS FOR 2021-2022 |           |               |               |  |
| QUARTER       | NEW CLUB GOAL         | NEW CLUBS | DROPPED CLUBS | QUARTER ME    |  |
| JULY/AUG/SEPT | 15                    | 3         | 20            | JULY/AUG/SEPT |  |
| OCT/NOV/DEC   | 21                    | 8         | 14            | OCT/NOV/DEC   |  |
| JAN/FEB/MAR   | 21                    | 0         | 0             | JAN/FEB/MAR   |  |
| APR/MAY/JUNE  | 21                    | 0         | 0             | APR/MAY/JUNE  |  |