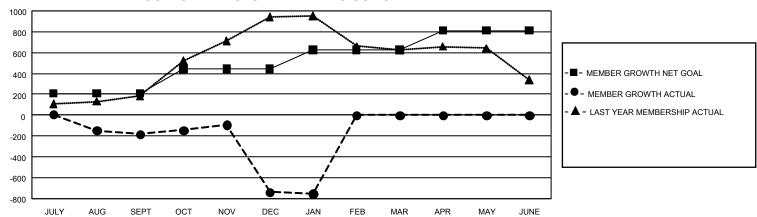

## GOALS AND ACTUAL MEMBERS CUMULATIVE

| DROPPED CLUBS: 34 |       | 169 CLUBS OF 377 ADDED 1<br>OR MORE NEW MEMBERS | GENDER DISTRIBUTION       |                |
|-------------------|-------|-------------------------------------------------|---------------------------|----------------|
|                   |       |                                                 | MALE                      | 3,575 (45.43%) |
|                   |       |                                                 | FEMALE                    | 4,294 (54.56%) |
| DROPPED MEMBERS   |       |                                                 | NON BINARY                | 0 (0.00%)      |
| DECEASED          | 40    |                                                 | PREFER NOT TO ANSWER      | 1 (0.01%)      |
| CLUB CANCELLED    | 486   | CLICK HERE FOR CUMULATIVE MEMBERSHIP DATA       | TOTAL FAMILY UNIT MEMBERS | 3 2,944        |
| OTHER             | 1,094 |                                                 |                           | ,              |
| TOTAL             | 1,620 |                                                 | FAMILY MEMBERS PAYING HA  | LF DUES 1,717  |

| Members               |                          |                         |                                              |  |  |  |  |  |
|-----------------------|--------------------------|-------------------------|----------------------------------------------|--|--|--|--|--|
| RESULTS FOR 2021-2022 |                          |                         |                                              |  |  |  |  |  |
| QUARTER M             | EMBER GROWTH NET<br>GOAL | MEMBER GROWTH<br>ACTUAL | DROPPED MEMBERS ACTUAL (including transfers) |  |  |  |  |  |
| JULY/AUG/SEP          | T 209                    | 326                     | 488                                          |  |  |  |  |  |
| OCT/NOV/DEC           | 234                      | 552                     | 1,057                                        |  |  |  |  |  |
| JAN/FEB/MAR           | 185                      | 121                     | 75                                           |  |  |  |  |  |
| APR/MAY/JUNE          | 183                      | 0                       | 0                                            |  |  |  |  |  |